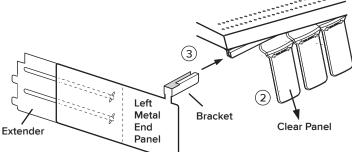

## Install Under-Shelf End Panels

- 1 Remove screw from end of shelf. NOTE: Save Screw for step 4.
- (2) At the left end of the Rail, pull down on the clear Panel, bending Rail to access the end of the Rail.
- 3 Slide Left Metal End Panel bracket onto left end of the Rail.