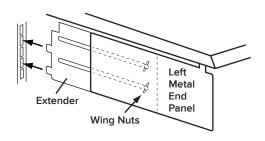

(4) Reinstall screw to secure Rail to the shelf.

- (5) Loosen wing nuts, allowing Extender to slide.
- Pull Extender back to fit shelf depth. Insert notches into gondola upright slots. Tighten wing nuts.

Left Metal End Panel and Extender installation is complete.

- (7) Repeat steps 1, 2 and 3 for the right side.
- (8) Reinstall screw to secure Rail to the shelf.

- (9) Loosen wing nuts, allowing Extender to slide.
- (10) Pull Extender back to fit shelf depth. Insert notches into gondola upright slots. Tighten wing nuts.