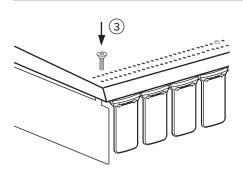

## Install Under-Shelf End Panels

- 1 Remove screw from end of shelf. NOTE: Save Screw for step 4.
- (2) At the left end of the Rail, pull down on the clear Panel, bending Rail to access the end of the Rail.
- 3 Slide Left Metal End Panel bracket onto left end of the Rail.

(4) Reinstall screw to secure Rail to the shelf.

- (5) Loosen wing nuts, allowing Extender to slide.
- Pull Extender back to fit shelf depth. Insert notches into gondola upright slots. Tighten wing nuts.