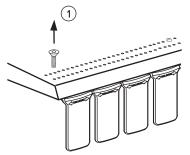

## Install Under-Shelf End Panels

- 1 Remove screw from end of shelf. NOTE: Save Screw for step 4.
- (2) At the left end of the Rail, pull down on the clear Panel, bending Rail to access the end of the Rail.
- 3 Slide Left Metal End Panel bracket onto left end of the Rail.

(4) Reinstall screw to secure Rail to the shelf.

- (5) Loosen wing nuts, allowing Extender to slide.
- Pull Extender back to fit shelf depth. Insert notches into gondola upright slots. Tighten wing nuts.