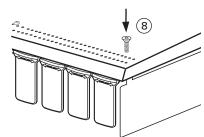

Left Metal End Panel and Extender installation is complete.

- (7) Repeat steps 1, 2 and 3 for the right side.
- (8) Reinstall screw to secure Rail to the shelf.

- (9) Loosen wing nuts, allowing Extender to slide.
- (10) Pull Extender back to fit shelf depth. Insert notches into gondola upright slots. Tighten wing nuts.