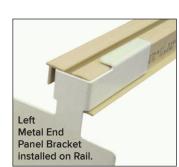

## Install Under-Shelf End Panels

- 1 Remove screw from end of shelf. NOTE: Save Screw for step 4.
- (2) At the left end of the Rail, pull down on the clear Panel, bending Rail to access the end of the Rail.
- 3 Slide Left Metal End Panel bracket onto left end of the Rail.

Left Metal End Panel and Extender installation is complete.

- (7) Repeat steps 1, 2 and 3 for the right side.
- (8) Reinstall screw to secure Rail to the shelf.

- (9) Loosen wing nuts, allowing Extender to slide.
- (10) Pull Extender back to fit shelf depth. Insert notches into gondola upright slots. Tighten wing nuts.