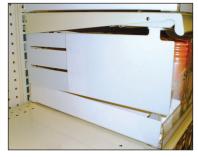

Left Metal End Panel and Extender installation is complete.

- (7) Repeat steps 1, 2 and 3 for the right side.
- (8) Reinstall screw to secure Rail to the shelf.

- (9) Loosen wing nuts, allowing Extender to slide.
- (10) Pull Extender back to fit shelf depth. Insert notches into gondola upright slots. Tighten wing nuts.