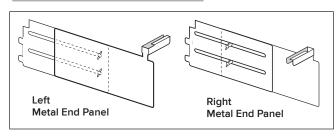

## Install Under-Shelf End Panels

- 1 Remove screw from end of shelf. NOTE: Save Screw for step 4.
- (2) At the left end of the Rail, pull down on the clear Panel, bending Rail to access the end of the Rail.
- 3 Slide Left Metal End Panel bracket onto left end of the Rail.

Left Metal End Panel and Extender installation is complete.

- (7) Repeat steps 1, 2 and 3 for the right side.
- (8) Reinstall screw to secure Rail to the shelf.

- (9) Loosen wing nuts, allowing Extender to slide.
- (10) Pull Extender back to fit shelf depth. Insert notches into gondola upright slots. Tighten wing nuts.